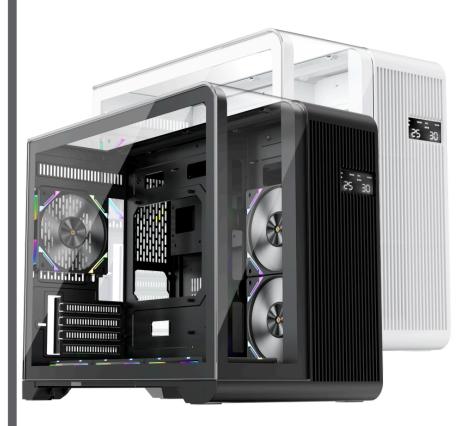

## RT5

## GAMING PC CASE

## Feature:

- Support GPU length up to 330 mm
- Support CPU cooler height up to 157 mm
- Support installing of up to 5 x 120 mm fans
- Support 240 water cooler on the side
- Integrated front and top tempered glass panels provides a seamless view of your components
- LED screen provide real-time monitoring of pc usage and status

## **SPECIFICATIONS**

| MODEL                 | RT5                                                                                         |
|-----------------------|---------------------------------------------------------------------------------------------|
| DIMENSION (L x W x H) | Structure: 345 x 280 x 355 mm<br>Product: 375 x 280 x 380 mm<br>Package: 445 x 345 x 450 mm |
| THICKNESS             | 0.6 mm                                                                                      |
| MATERIALS             | SPCC, tempered glass, plastic                                                               |
| FORM FACTOR           | M-ATX / ITX                                                                                 |
| DRIVE BAYS            | 3.5" HDD: 1 + 2.5" SSD: 2                                                                   |
| CPU COOLER MAX H      | 157 mm                                                                                      |
| GPU MAX L             | 330 mm                                                                                      |
| I/O PANEL             | USB 3.0 x 2 + USB 2.0 x 1 + HD AUDIO                                                        |
| PCI CARD SLOT         | 4                                                                                           |
| FAN SUPPORT           | Side: 2 x 12 cm<br>Rear: 1 x 12 cm<br>Bottom: 2 x 12 cm                                     |
| LIQUID COOLER SUPPORT | Side: 240                                                                                   |
| POWER SUPPLY SUPPORT  | Bottom mounted (160 mm)                                                                     |
| WEIGHT                | N.W.: kg<br>G.W.: kg                                                                        |