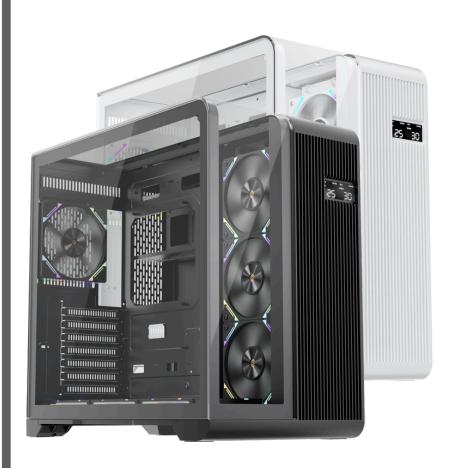

## RT7

**GAMING PC CASE** 

## Feature:

- Support GPU length up to 410 mm
- Support CPU cooler height up to 157 mm
- Support installing of up to 7 x 120 mm fans
- Integrated front and top tempered glass panels provides a seamless view of your components
- LED screen provide real-time monitoring of pc usage and status

## **SPECIFICATIONS**

| MODEL                 | RT7                                                                                         |
|-----------------------|---------------------------------------------------------------------------------------------|
| DIMENSION (L x W x H) | Structure: 412 x 280 x 415 mm<br>Product: 443 x 280 x 440 mm<br>Package: 505 x 345 x 518 mm |
| THICKNESS             | 0.6 mm                                                                                      |
| MATERIALS             | SPCC, tempered glass, plastic                                                               |
| FORM FACTOR           | ATX / M-ATX / ITX                                                                           |
| DRIVE BAYS            | 3.5" HDD: 2 + 2.5" SSD: 3                                                                   |
| CPU COOLER MAX H      | 157 mm                                                                                      |
| GPU MAX L             | 410 mm                                                                                      |
| I/O PANEL             | USB 3.0 x 2 + TYPE-C x 1 + HD AUDIO                                                         |
| PCI CARD SLOT         | 7                                                                                           |
| FAN SUPPORT           | Side: 3 x 12 cm<br>Rear: 1 x 12 cm<br>Bottom: 3 x 12 cm                                     |
| LIQUID COOLER SUPPORT | Side: 360 mm                                                                                |
| POWER SUPPLY SUPPORT  | Bottom mounted (160 mm)                                                                     |
| WEIGHT                | N.W.: 6.6 kg<br>G.W.: 7.8 kg                                                                |