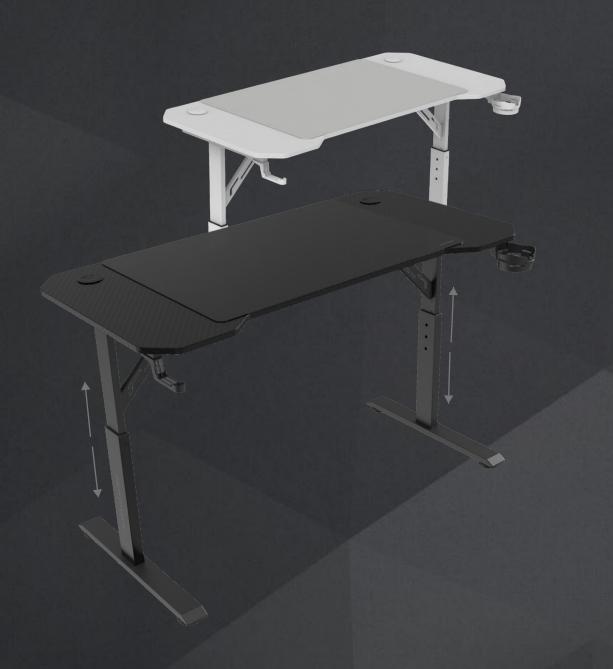

Ergonomic gaming desk with 3-position adjustable height. Sturdy steel frame and XXL mousepad.

Carbon finish surface. Equipped with headphone holder, bottle holder and cable grommets for efficient cable management.

## SPECIFICATIONS

| Overall dimensions       | MGDERGO120 (120x60x56/75/79cm),<br>MGDERGO140 (140x60x56/75/79cm)                                                                                                                                                                                                                                                                                                                                                                                                                                                                                                                                                                                                                                                                                                                                                                                                                                                                                                                                                                                                                                                                                                                                                                                                                                                                                                                                                                                                                                                                                                                                                                                                                                                                                                                                                                                                                                                                                                                                                                                                                                                              |  |  |
|--------------------------|--------------------------------------------------------------------------------------------------------------------------------------------------------------------------------------------------------------------------------------------------------------------------------------------------------------------------------------------------------------------------------------------------------------------------------------------------------------------------------------------------------------------------------------------------------------------------------------------------------------------------------------------------------------------------------------------------------------------------------------------------------------------------------------------------------------------------------------------------------------------------------------------------------------------------------------------------------------------------------------------------------------------------------------------------------------------------------------------------------------------------------------------------------------------------------------------------------------------------------------------------------------------------------------------------------------------------------------------------------------------------------------------------------------------------------------------------------------------------------------------------------------------------------------------------------------------------------------------------------------------------------------------------------------------------------------------------------------------------------------------------------------------------------------------------------------------------------------------------------------------------------------------------------------------------------------------------------------------------------------------------------------------------------------------------------------------------------------------------------------------------------|--|--|
| Surface dimensions       | MGDERG0120 (120x60x1.8cm),<br>MGDERG0140 (140x60x1.8cm)                                                                                                                                                                                                                                                                                                                                                                                                                                                                                                                                                                                                                                                                                                                                                                                                                                                                                                                                                                                                                                                                                                                                                                                                                                                                                                                                                                                                                                                                                                                                                                                                                                                                                                                                                                                                                                                                                                                                                                                                                                                                        |  |  |
| Height adjustment        | 56cm, 75cm or 79cm  1 100Kg Carbon fiber finish Steel frame and PB table 80x55cm nanotextile surface and natural rubbe base and reinforced frame Headphone holder, bottle holder and cable grommets for cable management MGDERGO120 (14.5Kg), MGDERGO140 (15.9Kg                                                                                                                                                                                                                                                                                                                                                                                                                                                                                                                                                                                                                                                                                                                                                                                                                                                                                                                                                                                                                                                                                                                                                                                                                                                                                                                                                                                                                                                                                                                                                                                                                                                                                                                                                                                                                                                               |  |  |
| Maximum weight supported |                                                                                                                                                                                                                                                                                                                                                                                                                                                                                                                                                                                                                                                                                                                                                                                                                                                                                                                                                                                                                                                                                                                                                                                                                                                                                                                                                                                                                                                                                                                                                                                                                                                                                                                                                                                                                                                                                                                                                                                                                                                                                                                                |  |  |
| Surface finish           |                                                                                                                                                                                                                                                                                                                                                                                                                                                                                                                                                                                                                                                                                                                                                                                                                                                                                                                                                                                                                                                                                                                                                                                                                                                                                                                                                                                                                                                                                                                                                                                                                                                                                                                                                                                                                                                                                                                                                                                                                                                                                                                                |  |  |
| Materials                |                                                                                                                                                                                                                                                                                                                                                                                                                                                                                                                                                                                                                                                                                                                                                                                                                                                                                                                                                                                                                                                                                                                                                                                                                                                                                                                                                                                                                                                                                                                                                                                                                                                                                                                                                                                                                                                                                                                                                                                                                                                                                                                                |  |  |
| Mousepad                 |                                                                                                                                                                                                                                                                                                                                                                                                                                                                                                                                                                                                                                                                                                                                                                                                                                                                                                                                                                                                                                                                                                                                                                                                                                                                                                                                                                                                                                                                                                                                                                                                                                                                                                                                                                                                                                                                                                                                                                                                                                                                                                                                |  |  |
| -<br>Accesories          |                                                                                                                                                                                                                                                                                                                                                                                                                                                                                                                                                                                                                                                                                                                                                                                                                                                                                                                                                                                                                                                                                                                                                                                                                                                                                                                                                                                                                                                                                                                                                                                                                                                                                                                                                                                                                                                                                                                                                                                                                                                                                                                                |  |  |
| Weight                   |                                                                                                                                                                                                                                                                                                                                                                                                                                                                                                                                                                                                                                                                                                                                                                                                                                                                                                                                                                                                                                                                                                                                                                                                                                                                                                                                                                                                                                                                                                                                                                                                                                                                                                                                                                                                                                                                                                                                                                                                                                                                                                                                |  |  |
|                          | THE PARTY OF THE P |  |  |