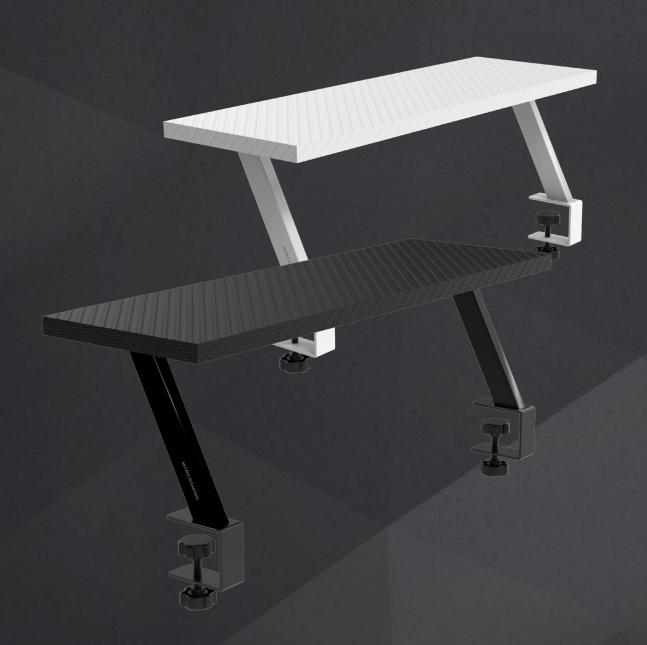

## **SPECIFICATIONS**

| Dimensions          | 60x20x1,8cm (monitor riser height 17,8cm) |  |
|---------------------|-------------------------------------------|--|
| Colour              | Black                                     |  |
| Frame material      | Steel                                     |  |
| Table top material  | PB                                        |  |
| Finish              | Carbon fiber                              |  |
| Maximum weight      | 10Kg                                      |  |
| Table compatibility | Up to 33mm thick                          |  |

Ergonomic monitor riser stand 60x20 cm. Raises the screen 17 cm, improving ergonomics and reducing neck and shoulder strain. Built with steel supports to ensure a stable base for devices up to 10 kg. Carbon fiber surface for improved wear and water resistance. Adaptable to different working environments thanks to its compatibility with desks from 10mm up to 33mm thick.